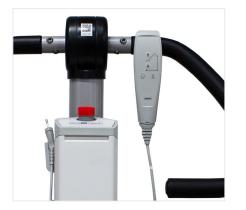

ion against powerful water jets from 1.25mm nozzle at all angles
- Up/down buttons easy to activate on both the front panel and Linak hand control
- Easy to manoeuvre, with ergonomic hand grip design and smooth rolling wheels
- Curved legs give a wide spread to access large chairs
- Electrical leg adjustment
- Patented Ergolet<sup>®</sup> spreader bar hooks ensure simple and safe use
- Lifts from floor
- No tools required when swapping spreader bars
- Smooth surface making it easier to clean and for infection control
- The design and shape of the lifting arm provides the user with more space
- Castors: 2x 75mm at front, 2x 100mm braking at rear
- Meets ISO standard 10535



## Cubro

# Ergolet® Solar 185 mobile hoist



Ergonomically shaped handles



Patented Ergolet® spreader bar hooks



Easy to find emergency stop

#### OPTIONAL ACCESSORIES



Easy to use controller



### Get in touch & connect (f) (in ♥



#### SPECIFICATIONS