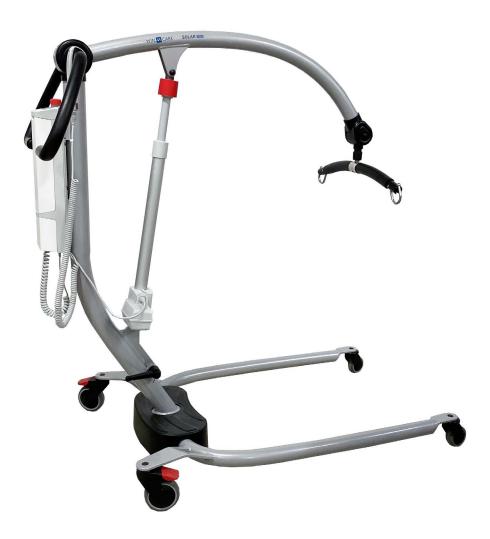

### Ergolet® Solar 185 mobile hoist

### THE ERGOLET SOLAR® 185'S SCANDINAVIAN DESIGN WITH ITS SWEEPING ELEGANT LINES MAKES IT AN ATTRACTIVE CHOICE FOR ALL CARE NEEDS.

Its excellent lifting range allows users to be lifted from the floor. With an electric base spread function and curved legs that enable a wide spread, the Solar® 185 supports safe transfers from furniture that can be harder to access, such as large chairs and wheelchairs. The Ergolet patented spreader bar always ensures safe and simple sling attachment. Swapping the spreader bar is easy with no tools required.

#### FEATURES

- Emergency stop function located on top for easy access and to avoid unintended activation
- Narrow and stable chassis, which fits through doors with a width of only 700mm
- LED indication on control box with information about battery and charging, service, system status (overload, emergency stop etc)
- Easily accessible handle
  on top of battery for
  easy removal
- Linak actuator and Lift 40+ control box with OneConnect<sup>™</sup>: Ingress protection against powerful water jets from 1.25mm nozzle at all angles
- Up/down buttons easy to activate on both the front panel and Linak hand control
- Easy to manoeuvre, with ergonomic hand grip design and smooth rolling wheels
- Curved legs give a wide spread to access large chairs
- Electrical leg adjustment
- Patented Ergolet<sup>®</sup> spreader bar hooks ensure simple and safe use
- Lifts from floor
- No tools required when swapping spreader bars
- Smooth surface making it easier to clean and for infection control
- The design and shape of the lifting arm provides the user with more space
- Castors: 2x 75mm at front, 2x 100mm braking at rear
- Meets ISO standard 10535