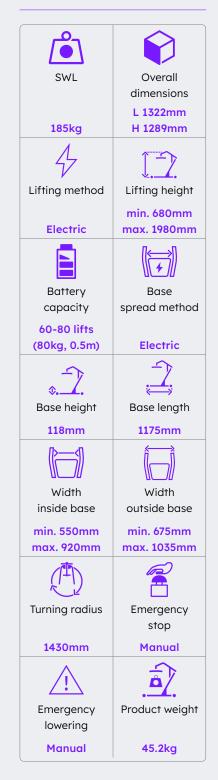

- Easy to manoeuvre, with ergonomic hand grip design and smooth rolling wheels
- Curved legs give a wide spread to access large chairs
- Electrical leg adjustment
- Patented Ergolet<sup>®</sup> spreader bar hooks ensure simple and safe use
- Lifts from floor
- No tools required when swapping spreader bars
- Smooth surface making it easier to clean and for infection control
- The design and shape of the lifting arm provides the user with more space
- Castors: 2x 75mm at front, 2x 100mm braking at rear
- Meets ISO standard 10535



## Cubro

# Ergolet® Solar 185 mobile hoist



Ergonomically shaped handles



Patented Ergolet® spreader bar hooks



Easy to find emergency stop

#### OPTIONAL ACCESSORIES



Easy to use controller



### Get in touch & connect (f) (in ♥



#### SPECIFICATIONS