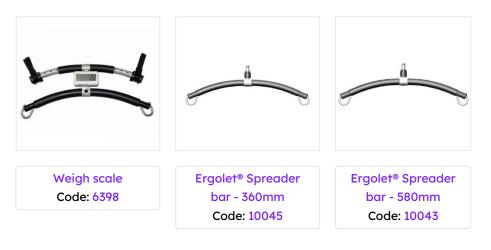

### THE ERGOLET SOLAR® 185'S SCANDINAVIAN DESIGN WITH ITS SWEEPING ELEGANT LINES MAKES IT AN ATTRACTIVE CHOICE FOR ALL CARE NEEDS.

Its excellent lifting range allows users to be lifted from the floor. With an electric base spread function and curved legs that enable a wide spread, the Solar® 185 supports safe transfers from furniture that can be harder to access, such as large chairs and wheelchairs. The Ergolet patented spreader bar always ensures safe and simple sling attachment. Swapping the spreader bar is easy with no tools required.

#### FEATURES

- Emergency stop function located on top for easy access and to avoid unintended activation
- Narrow and stable chassis, which fits through doors with a width of only 700mm
- LED indication on control box with information about battery and charging, service, system status (overload, emergency stop etc)
- Easily accessible handle
  on top of battery for
  easy removal
- Linak actuator and Lift 40+ control box with OneConnect<sup>™</sup>: Ingress protection against powerful water jets from 1.25mm nozzle at all angles
- Up/down buttons easy to activate on both the front panel and Linak hand control
- Easy to manoeuvre, with ergonomic hand grip design and smooth rolling wheels
- Curved legs give a wide spread to access large chairs
- Electrical leg adjustment
- Patented Ergolet<sup>®</sup> spreader bar hooks ensure simple and safe use
- Lifts from floor
- No tools required when swapping spreader bars
- Smooth surface making it easier to clean and for infection control
- The design and shape of the lifting arm provides the user with more space
- Castors: 2x 75mm at front, 2x 100mm braking at rear
- Meets ISO standard 10535