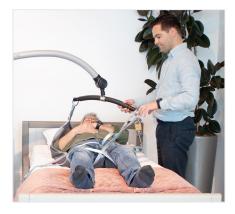

### THE ERGOLET SOLAR® 185'S SCANDINAVIAN DESIGN WITH ITS SWEEPING ELEGANT LINES MAKES IT AN ATTRACTIVE CHOICE FOR ALL CARE NEEDS.

Its excellent lifting range allows users to be lifted from the floor. With an electric base spread function and curved legs that enable a wide spread, the Solar® 185 supports safe transfers from furniture that can be harder to access, such as large chairs and wheelchairs. The Ergolet patented spreader bar always ensures safe and simple sling attachment. Swapping the spreader bar is easy with no tools required.